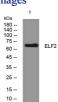

# Images

Western blot analysis of lysates from Jarkat cells, primary antibody was diluted at 1:1000, 4°C overnight