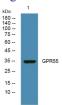

#### **Images**

Western blot analysis of lysates from DU145 cells, primary antibody was diluted at 1:1000, 4°C overnight