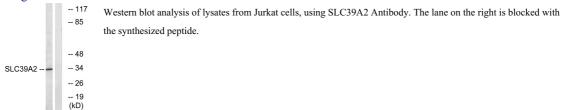

60

Mol wt 32751

Species reactivity Human

**Clonality** Polyclonal

Recommended application WB, ELISA

Concentration 1 mg/ml

Full name ZIP2 Antibody

Synonyms SLC39A2; ZIP2; Zinc transporter ZIP2; 6A1; Eti-1; Solute carrier family 39 member 2; Zrt- and Irt-like

protein 2; ZIP-2; hZIP2

This product is for research use only, not for use in human, therapeutic or diagnostic procedure.

## Background

SLC39A2 encodes a member of the ZIP family of metal ion transporters. The solute carrier family 39 member 2 functions as a zinc transporter. Mutations in this gene may be associated with susceptibility to carotid artery disease. Multiple transcript variants have been described.

## Recommended Dilution

WB: 1: 500 - 1: 2000 ELISA: 1: 10000

Not yet tested in other applications.

#### Images



#### Storage

-20°C for one year