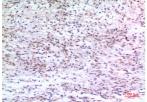

## **Images**

Western Blot analysis of MCF7, HepG2, 293, mouse brain, mouse lung cells using ZKSCAN4 Polyclonal Antibody. Secondary antibody was diluted at 1:20000 cells nucleus.

Immunohistochemical analysis of paraffin-embedded human-brain, antibody was diluted at 1:100

 $Immun ohistochemical\ analysis\ of\ paraffin-embedded\ human-brain,\ antibody\ was\ diluted\ at\ 1:100$ 

 $Immun ohistochemical\ analysis\ of\ paraffin-embedded\ human-brain,\ antibody\ was\ diluted\ at\ 1:100$ 