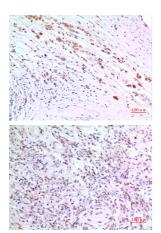

## **Images**

Western Blot analysis of MCF7, HepG2, 293, mouse brain, mouse lung cells using ZKSCAN4 Polyclonal Antibody. Secondary antibody was diluted at 1:20000 cells nucleus.

Immunohistochemical analysis of paraffin-embedded human-brain, antibody was diluted at 1:100

 $Immun ohistochemical\ analysis\ of\ paraffin-embedded\ human-brain,\ antibody\ was\ diluted\ at\ 1:100$ 

 $Immun ohistochemical\ analysis\ of\ paraffin-embedded\ human-brain,\ antibody\ was\ diluted\ at\ 1:100$ 