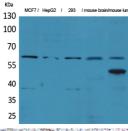

## **Images**

Western Blot analysis of MCF7, HepG2, 293, mouse brain, mouse lung cells using ZKSCAN4 Polyclonal Antibody. Secondary antibody was diluted at 1:20000 cells nucleus.

Immunohistochemical analysis of paraffin-embedded human-brain, antibody was diluted at 1:100