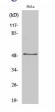

#### **Images**

Western Blot analysis of various cells using ZNF436 Polyclonal Antibody. Secondary antibody was diluted at 1:20000 cells nucleus.

Western blot analysis of lysates from HeLa cells, using ZNF436 Antibody. The lane on the right is blocked with the synthesized peptide.