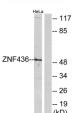

#### **Images**

Western Blot analysis of various cells using ZNF436 Polyclonal Antibody. Secondary antibody was diluted at 1:20000 cells nucleus.

Western blot analysis of lysates from HeLa cells, using ZNF436 Antibody. The lane on the right is blocked with the synthesized peptide.