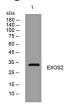

#### Images

Western blot analysis of lysates from MCF-7 cells, primary antibody was diluted at 1:1000, 4°C overnight

Storage -20°C for 1 year

> 501 Changsheng S Rd, Nanhu Dist, Jiaxing, Zhejiang, China Tel: 86 21 31007137 | E-mail: save@bt-laboratory.com | www.bt-laboratory.com