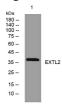

## Images

Western blot analysis of lysates from A431 cells, primary antibody was diluted at 1:1000, 4°C overnight

Storage -20°C for 1 year

> 501 Changsheng S Rd, Nanhu Dist, Jiaxing, Zhejiang, China Tel: 86 21 31007137 | E-mail: save@bt-laboratory.com | www.bt-laboratory.com