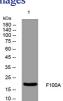

# Images

Western blot analysis of lysates from PC-12 cells, primary antibody was diluted at 1:1000, 4°C overnight