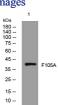

# Images

Western blot analysis of lysates from VEC cells, primary antibody was diluted at 1:1000, 4°C overnight