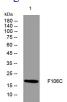

## Images

Western blot analysis of lysates from SH-SY5Y cells, primary antibody was diluted at 1:1000, 4°C overnight