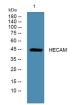

### Images

Western blot analysis of lysates from HCT116 cells, primary antibody was diluted at 1:1000, 4°C overnight

Storage -20°C for 1 year

501 Changsheng S Rd, Nanhu Dist, Jiaxing, Zhejiang, China Tel: 86 21 31007137 | E-mail: save@bt-laboratory.com | www.bt-laboratory.com