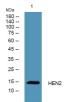

### Images

Western blot analysis of lysates from K562 cells, primary antibody was diluted at 1:1000, 4°C overnight

Storage -20°C for 1 year

501 Changsheng S Rd, Nanhu Dist, Jiaxing, Zhejiang, China Tel: 86 21 31007137 | E-mail: save@bt-laboratory.com | www.bt-laboratory.com