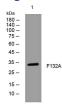

#### Images

Western blot analysis of lysates from MCF-7 cells, primary antibody was diluted at 1:1000, 4°C overnight

Storage -20°C for 1 year

> 501 Changsheng S Rd, Nanhu Dist, Jiaxing, Zhejiang, China Tel: 86 21 31007137 | E-mail: save@bt-laboratory.com | www.bt-laboratory.com