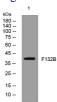

# Images

Western blot analysis of lysates from VEC cells, primary antibody was diluted at 1:1000, 4°C overnight