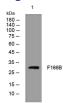

#### Images

Western blot analysis of lysates from HEK293 cells, primary antibody was diluted at 1:1000, 4°C overnight

Storage -20°C for 1 year

> 501 Changsheng S Rd, Nanhu Dist, Jiaxing, Zhejiang, China Tel: 86 21 31007137 | E-mail: save@bt-laboratory.com | www.bt-laboratory.com