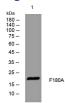

#### Images

Western blot analysis of lysates from HpeG2 cells, primary antibody was diluted at 1:1000, 4°C overnight

Storage -20°C for 1 year

> 501 Changsheng S Rd, Nanhu Dist, Jiaxing, Zhejiang, China Tel: 86 21 31007137 | E-mail: save@bt-laboratory.com | www.bt-laboratory.com