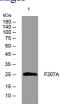

## Images

Western blot analysis of lysates from U2OS cells, primary antibody was diluted at 1:1000, 4°C overnight