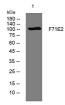

### Images

Western blot analysis of lysates from PC-12 cells, primary antibody was diluted at 1:1000, 4°C overnight

Storage -20°C for 1 year

> 501 Changsheng S Rd, Nanhu Dist, Jiaxing, Zhejiang, China Tel: 86 21 31007137 | E-mail: save@bt-laboratory.com | www.bt-laboratory.com