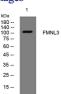

## **Images**

Western blot analysis of lysates from K562 cells, primary antibody was diluted at 1:1000, 4°C overnight