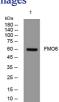

# Images

Western blot analysis of lysates from Hela cells, primary antibody was diluted at 1:1000, 4°C overnight