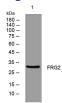

## Images

Western blot analysis of lysates from HCT116 cells, primary antibody was diluted at 1:1000, 4°C overnight

Storage -20°C for 1 year

> 501 Changsheng S Rd, Nanhu Dist, Jiaxing, Zhejiang, China Tel: 86 21 31007137 | E-mail: save@bt-laboratory.com | www.bt-laboratory.com