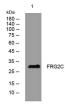

#### Images

Western blot analysis of lysates from SW480 cells, primary antibody was diluted at 1:1000, 4°C overnight

Storage -20°C for 1 year

> 501 Changsheng S Rd, Nanhu Dist, Jiaxing, Zhejiang, China Tel: 86 21 31007137 | E-mail: save@bt-laboratory.com | www.bt-laboratory.com