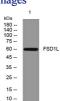

# Images

Western blot analysis of lysates from PC-12 cells, primary antibody was diluted at 1:1000, 4°C overnight