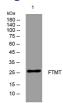

## Images

Western blot analysis of lysates from VEC cells, primary antibody was diluted at 1:1000, 4°C overnight

Storage -20°C for 1 year

> 501 Changsheng S Rd, Nanhu Dist, Jiaxing, Zhejiang, China Tel: 86 21 31007137 | E-mail: save@bt-laboratory.com | www.bt-laboratory.com