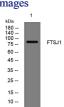

# **Images**

Western blot analysis of lysates from SW480 cells, primary antibody was diluted at 1:1000, 4°C overnight