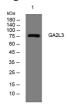

## Images

Western blot analysis of lysates from Hela cells, primary antibody was diluted at 1:1000, 4°C overnight

Storage -20°C for 1 year

> 501 Changsheng S Rd, Nanhu Dist, Jiaxing, Zhejiang, China Tel: 86 21 31007137 | E-mail: save@bt-laboratory.com | www.bt-laboratory.com