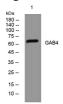

#### Images

Western blot analysis of lysates from 293T cells, primary antibody was diluted at 1:1000, 4°C overnight

Storage -20°C for 1 year

> 501 Changsheng S Rd, Nanhu Dist, Jiaxing, Zhejiang, China Tel: 86 21 31007137 | E-mail: save@bt-laboratory.com | www.bt-laboratory.com