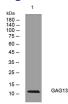

#### Images

Storage -20°C for 1 year

Western blot analysis of lysates from MDA-MB cells, primary antibody was diluted at 1:1000, 4°C overnight

501 Changsheng S Rd, Nanhu Dist, Jiaxing, Zhejiang, China Tel: 86 21 31007137 | E-mail: save@bt-laboratory.com | www.bt-laboratory.com