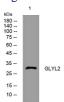

# Images

Western blot analysis of lysates from 293T cells, primary antibody was diluted at 1:1000, 4°C overnight