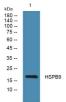

# Images

Western blot analysis of lysates from SW480 cells, primary antibody was diluted at 1:1000, 4°C overnight