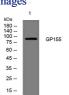

# Images

Western blot analysis of lysates from A549 cells, primary antibody was diluted at 1:1000, 4°C overnight