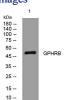

# Images

Western blot analysis of lysates from SH-SY5Y cells, primary antibody was diluted at 1:1000, 4°C overnight