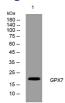

## Images

Western blot analysis of lysates from U2OS cells, primary antibody was diluted at 1:1000, 4°C overnight

Storage -20°C for 1 year

> 501 Changsheng S Rd, Nanhu Dist, Jiaxing, Zhejiang, China Tel: 86 21 31007137 | E-mail: save@bt-laboratory.com | www.bt-laboratory.com