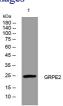

# Images

Western blot analysis of lysates from Hela cells, primary antibody was diluted at 1:1000, 4°C overnight