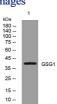

# Images

Western blot analysis of lysates from A431 cells, primary antibody was diluted at 1:1000, 4°C overnight