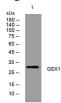

#### Images

Western blot analysis of lysates from MCF-7 cells, primary antibody was diluted at 1:1000, 4°C overnight

Storage -20°C for 1 year

> 501 Changsheng S Rd, Nanhu Dist, Jiaxing, Zhejiang, China Tel: 86 21 31007137 | E-mail: save@bt-laboratory.com | www.bt-laboratory.com