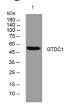

#### Images

Western blot analysis of lysates from U2OS cells, primary antibody was diluted at 1:1000, 4°C overnight

Storage -20°C for 1 year

> 501 Changsheng S Rd, Nanhu Dist, Jiaxing, Zhejiang, China Tel: 86 21 31007137 | E-mail: save@bt-laboratory.com | www.bt-laboratory.com