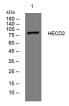

## Images

Western blot analysis of lysates from HpeG2 cells, primary antibody was diluted at 1:1000, 4°C overnight

Storage -20°C for 1 year

> 501 Changsheng S Rd, Nanhu Dist, Jiaxing, Zhejiang, China Tel: 86 21 31007137 | E-mail: save@bt-laboratory.com | www.bt-laboratory.com