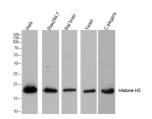

## Images

Storage -20°C for 1 year Western Blot analysis of various cells using Histone H3 rabbit pAb. Secondary antibody was diluted at 1:20000

501 Changsheng S Rd, Nanhu Dist, Jiaxing, Zhejiang, China Tel: 86 21 31007137 | E-mail: save@bt-laboratory.com | www.bt-laboratory.com