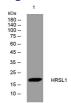

## Images

Western blot analysis of lysates from 293T cells, primary antibody was diluted at 1:1000, 4°C overnight

Storage -20°C for 1 year

> 501 Changsheng S Rd, Nanhu Dist, Jiaxing, Zhejiang, China Tel: 86 21 31007137 | E-mail: save@bt-laboratory.com | www.bt-laboratory.com