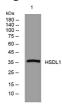

## Images

Western blot analysis of lysates from VEC cells, primary antibody was diluted at 1:1000, 4°C overnight

Storage -20°C for 1 year

> 501 Changsheng S Rd, Nanhu Dist, Jiaxing, Zhejiang, China Tel: 86 21 31007137 | E-mail: save@bt-laboratory.com | www.bt-laboratory.com