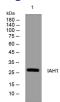

#### Images

Western blot analysis of lysates from SH-SY5Y cells, primary antibody was diluted at 1:1000, 4°C overnight

Storage -20°C for 1 year

> 501 Changsheng S Rd, Nanhu Dist, Jiaxing, Zhejiang, China Tel: 86 21 31007137 | E-mail: save@bt-laboratory.com | www.bt-laboratory.com