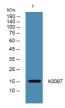

## Images

Western blot analysis of lysates from PC12 cells, primary antibody was diluted at 1:1000, 4°C overnight

Storage -20°C for 1 year

> 501 Changsheng S Rd, Nanhu Dist, Jiaxing, Zhejiang, China Tel: 86 21 31007137 | E-mail: save@bt-laboratory.com | www.bt-laboratory.com