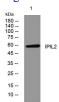

# Images

Western blot analysis of lysates from MCF-7 cells, primary antibody was diluted at 1:1000, 4°C overnight