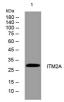

# Images

Western blot analysis of lysates from Jarkat cells, primary antibody was diluted at 1:1000, 4°C overnight