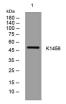

#### Images

Western blot analysis of lysates from MCF-7 cells, primary antibody was diluted at 1:1000, 4°C overnight

Storage -20°C for 1 year

> 501 Changsheng S Rd, Nanhu Dist, Jiaxing, Zhejiang, China Tel: 86 21 31007137 | E-mail: save@bt-laboratory.com | www.bt-laboratory.com