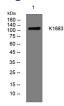

## Images

Western blot analysis of lysates from DU145 cells, primary antibody was diluted at 1:1000, 4°C overnight

Storage -20°C for 1 year

> 501 Changsheng S Rd, Nanhu Dist, Jiaxing, Zhejiang, China Tel: 86 21 31007137 | E-mail: save@bt-laboratory.com | www.bt-laboratory.com