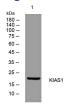

#### Images

Western blot analysis of lysates from HpeG2 cells, primary antibody was diluted at 1:1000, 4°C overnight

Storage -20°C for 1 year

> 501 Changsheng S Rd, Nanhu Dist, Jiaxing, Zhejiang, China Tel: 86 21 31007137 | E-mail: save@bt-laboratory.com | www.bt-laboratory.com