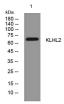

#### Images

Western blot analysis of lysates from MCF-7 cells, primary antibody was diluted at 1:1000, 4°C overnight

Storage -20°C for 1 year

> 501 Changsheng S Rd, Nanhu Dist, Jiaxing, Zhejiang, China Tel: 86 21 31007137 | E-mail: save@bt-laboratory.com | www.bt-laboratory.com