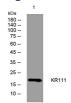

## Images

Western blot analysis of lysates from U2OS cells, primary antibody was diluted at 1:1000, 4°C overnight

Storage -20°C for 1 year

> 501 Changsheng S Rd, Nanhu Dist, Jiaxing, Zhejiang, China Tel: 86 21 31007137 | E-mail: save@bt-laboratory.com | www.bt-laboratory.com